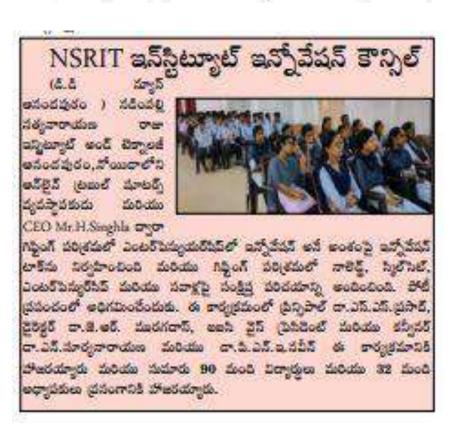

#### NSRIT ఇన్ఫోట్యూట్ ఇన్నో వేషన్ కౌన్సిల్

96మీడియా, ఆనందపురం:- నోయిడాలోని అన్లైన్ ట్రబుల్ షూటర్స్ వ్యవస్థాపకుడు మరియు CEO Mr.H. Singhla ద్వారా గిఫ్టింగ్ పర్విశమలో ఎంటర్ పెన్యుయర్షిప్లో ఇన్నో వేషన్ అనే అంశంపై ఇన్నో వేషన్ టాక్ ను నిర్వహించింది మరియు గిఫ్టింగ్ పర్వశమలో నాలెడ్డ్, స్కిల్ సెట్, ఎంటర్ పెన్యుర్సిప్ మరియు సవాళ్లపై సంక్షి ప్రపిచయాన్ని అందించింది. పోటీ ప్రపంచంలో అధిగమించేందుకు. ఈ కార్యక్రమంలో డ్రీస్సీస్ డా.ఎస్.ఎస్. ప్రసాద్, డైరెక్టర్ డా.జె. ఆర్. మురగదాస్, ఐఐసీ వైస్ (పెసిడెంట్ మరియు కన్మీనర్ డా.ఎస్.సూర్యనారాయణ, డా.పి.ఎస్.ఇ.నవీన్ ఈ కార్యక్రమంలో పాళ్లొన్నారు. సుమారు 90 మంది విద్యార్థులు మరియు 32 మంది అధ్యాపకులు హాజరయ్యారు.